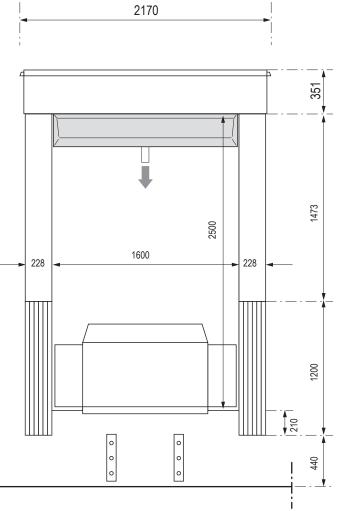

## Requirements for in-site installation

- a stable, smooth wall or a stable subframe is required for mounting
- the sizes and free space as described in the technical datasheet must be observed
- if corrugated cladding is used, a fl at recess made of smooth sheet metal covering must be created into which the NOV213 fi ts
- max. door opening (width x height) 1600 x 2500 mm

## Standard dimensions (mm)

| width  | 2170 |
|--------|------|
| height | 3000 |
| depth  | 810  |