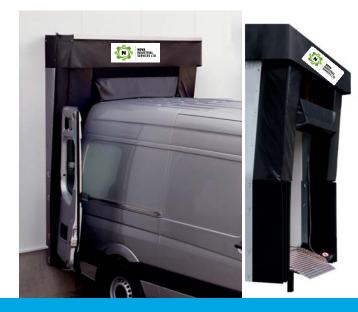

# NOV213

The seal with a handy loading ramp, specially developed for delivery vans

- finned cushions for a perfect lateral seal
- ideal for cross-docking

## NOV213

Due to the strong growth of internet commerce, there has been a rapid increase in the use of small delivery vans for delivering packages in inner city areas. In most cases, these packages are very sensitive to handle. Furthermore, the huge variety of different delivery van shapes and sizes requires the seal between the van and the building to be highly versati le. The NOV213 satisfies these requirements perfectly.

### **Options/Accessoires**

- diff erent dimensions are available
- white vertical stripes on the top side cushions to guide the driver
- recesses for rear view cameras
- hand-operated loading ramp made of durable aluminium