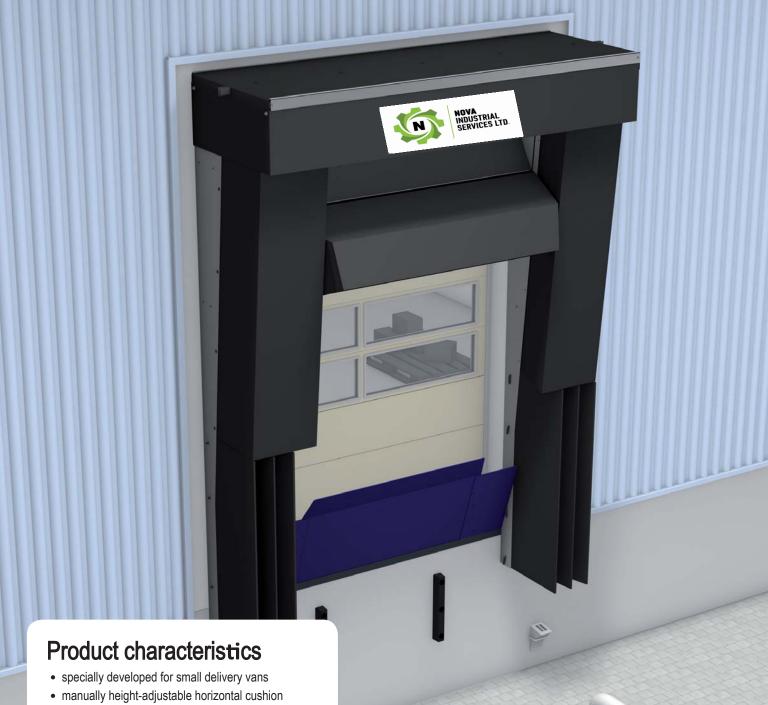

# NOV213

The seal with a handy loading ramp, specially developed for delivery vans

- finned cushions for a perfect lateral seal
- ideal for cross-docking

## Structure

- frame construction of pre-galvanized steel
- solid frame constructi on off ers optimal positioning of the verti cal cushions
- all cushions are coated with a durable synthetic fabric for opti mumsealing and durability
- all cushions are made of a fl exible foam material
- the roof structure has an integrated rain gutter

#### black Safety devices

- the shape and position of the cushions protect both the VS250 and the building against damage in the event of careless reversing
- white stripes (optional) on the top side cushions guide the driver

## Requirements for in-site installation

- a stable, smooth wall or a stable subframe is required for mounting
- the sizes and free space as described in the technical datasheet must be observed
- if corrugated cladding is used, a fl at recess made of smooth sheet metal covering must be created into which the NOV213 fi ts
- max. door opening (width x height) 1600 x 2500 mm